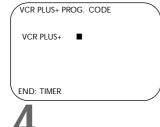

## 2

Use an RF coaxial cable (supplied) to connect the OUT jack on the Cable Box/DBS to the ANTENNA IN jack on the VCR.

## 3

Use a second RF coaxial cable to connect the TV OUT jack on the VCR to the TV's ANTENNA IN jack.

#### **Recording/Viewing Any Channel**

With the VCR on and in VCR position (the VCR light will appear on the display panel), use the CH(annel)  $\blacktriangle$ / $\checkmark$  button to set the VCR to the Cable Box/DBS output channel (channel 03 or 04).

## 2

Set the TV to the same channel to which you set the VCR. Set the CH3/CH4 switch on the VCR to the same channel.

## 3

Select the channel you want to view/record at the Cable Box/DBS.